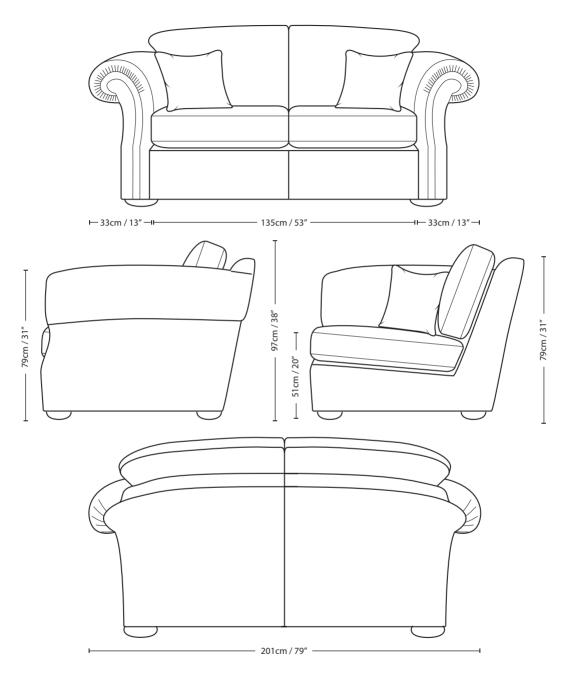

## 2.5 SEATER FLAT BACK FORMAL CUSHION

| Overall<br>Height | Overall<br>Width | Overall<br>Depth | Arm<br>Height | Back Height<br>of Frame | Seat<br>Height | Arm<br>Width | Inside Width | Seat Depth<br>to Cushions | Seat Depth |
|-------------------|------------------|------------------|---------------|-------------------------|----------------|--------------|--------------|---------------------------|------------|
| 97cm / 38"        | 201cm / 79"      | 114cm / 45"      | 79cm / 31"    | 79cm / 31"              | 51cm / 20"     | 33cm / 13"   | 135cm / 53"  | 64cm / 25"                | 81cm / 32" |

Seating sizes vary to a great extent and particularly wherever there are soft cushions involved, this is magnified with front of seat to back cushion depths, whilst formal back cushions will vary with age and plumping. It is essential to note that scatter back cushion depths will adjust from which point you measure, overtime and with plumping, the accurate measurement does not exist as it will resize each and every time you enjoy its comfort.